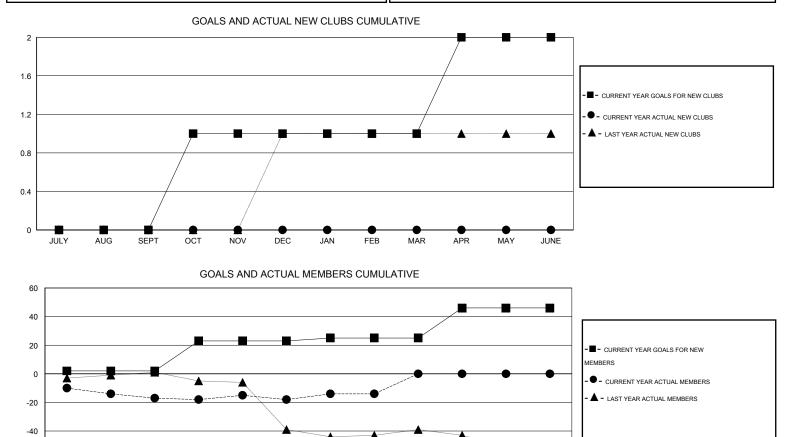

## GMT: Kenneth Schwols

| LOCATION P | KANSAS |
|------------|--------|
|------------|--------|

| Clubs                 |                  |                     |                            |                             | Members<br>RESULTS FOR 2013-2014 |                    |                                  |                              |                             |
|-----------------------|------------------|---------------------|----------------------------|-----------------------------|----------------------------------|--------------------|----------------------------------|------------------------------|-----------------------------|
| RESULTS FOR 2013-2014 |                  |                     |                            |                             |                                  |                    |                                  |                              |                             |
| QUARTER               | NEW CLUB<br>GOAL | ACTUAL NEW<br>CLUBS | ACTUAL<br>DROPPED<br>CLUBS | ACTUAL NET<br>GAIN/<br>LOSS | QUARTER                          | NEW MEMBER<br>GOAL | ACTUAL TOTAL<br>MEMBERS<br>ADDED | ACTUAL<br>DROPPED<br>MEMBERS | ACTUAL NET<br>GAIN/<br>LOSS |
| JULY/AUG/SEPT         | 0                | 0                   | 0                          | 0                           | JULY/AUG/SEPT                    | 2                  | 19                               | 36                           | -17                         |
| OCT/NOV/DEC           | 1                | 0                   | 0                          | 0                           | OCT/NOV/DEC                      | 21                 | 29                               | 30                           | -1                          |
| JAN/FEB/MAR           | 0                | 0                   | 0                          | 0                           | JAN/FEB/MAR                      | 2                  | 33                               | 29                           | 4                           |
| APR/MAY/JUNE          | 1                | 0                   | 0                          | 0                           | APR/MAY/JUNE                     | 21                 | 0                                | 0                            | 0                           |

▲ -60 \* -80 JULY AUG SEPT OCT DEC FEB JUNE NOV JAN MAR APR MAY

| DROPPED CLUBS: 0 |    | 35 CLUBS OF 66 ADDED 1 OR MORE           | GENDER DISTRIBUTION   |                |            |
|------------------|----|------------------------------------------|-----------------------|----------------|------------|
|                  |    | NEW MEMBERS                              | MALE                  | 1,042 (75.67%) |            |
| DROPPED MEMBERS  |    |                                          | FEMALE                | 335 (24.33%)   |            |
| DECEASED         | 7  |                                          |                       |                |            |
| CLUB CANCELLED   | 0  | CLICK HERE FOR HEALTH<br>ASSESSMENT DATA | FAMILY UNIT MEMBERS   |                | 266<br>131 |
| OTHER            | 88 |                                          |                       |                |            |
| TOTAL            | 95 |                                          | NON-HEAD OF HOUSEHOLI | )              | 135        |